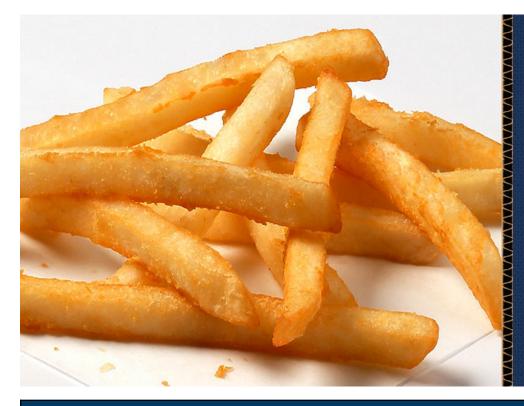

# Lamb Weston® Crispy on Delivery Fries 3/8" Regular Cut

Brand: Lamb Weston<sup>®</sup> Crispy On Delivery Fries Cut Size: 3/8" Regular Cut Package Size: 6/5#

Lamb Weston Crispy on Delivery fries are crispy up to 30 minutes with a smooth batter for a tender crispiness on the outside and fluffy potato inside. Deliciously crispy whether eaten on a plate in your restaurant or through takeout and delivery. Enjoy this leading foodservice cut that provides the perfect balance of crispiness on the outside and a fluffy baked potato texture on the inside.

#### **OPERATOR BENEFITS**

Stays crispy up to 30 minutes.

High-quality premium length fries fill up the plate more with fewer strips than budget fries.

Premium fries have the strictest specifications resulting in more servings per case, fewer defects for less waste, and better texture and visual appeal.